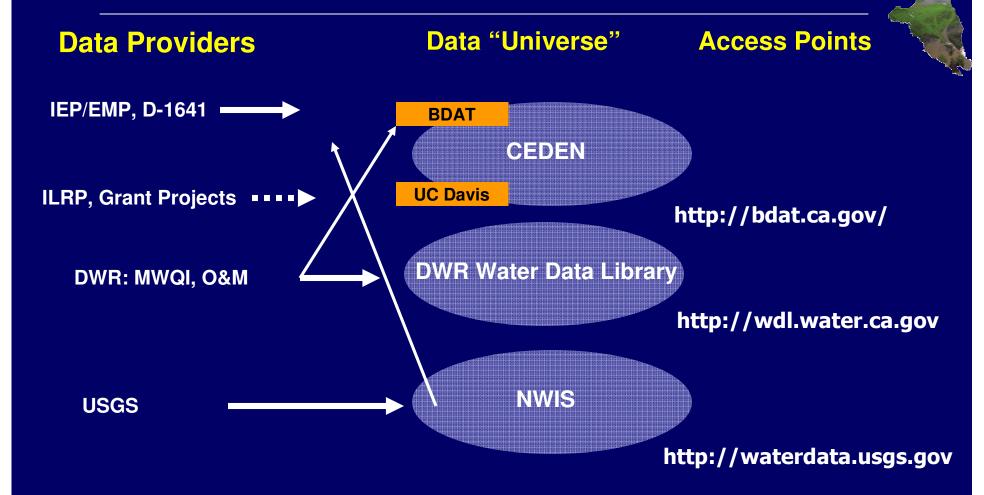

# Overview of Existing Delta Monitoring Programs

Thomas Jabusch

Aquatic Science Center





#### "Drivers"



SWP and CVP water diversions

Water Board regulatory programs

 Issues, baseline conditions, trends, and variability

Regional/local water supply

#### Big Issues





- All water uses salinity, X2
- NPS runoff sources and prevention
- Drinking water disinfection byproducts
- POTWs Pharmaceuticals and personal care products
- Mercury in fish

## Many but not all Delta WQ data online, several public databases:



### Summary

 Most monitoring for water projects, regulatory programs



 Many, but not all data available, several public databases