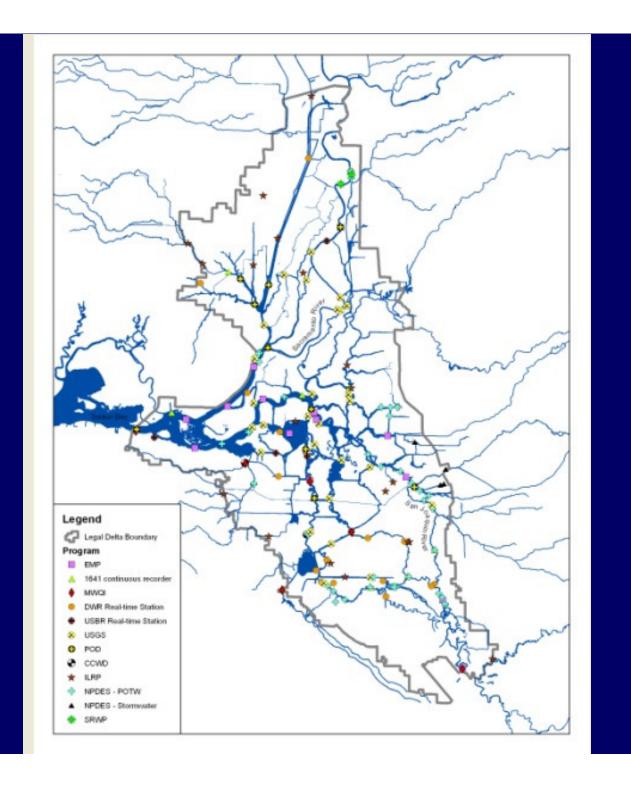

# Overview of Existing Delta Monitoring Programs

Thomas Jabusch

Aquatic Science Center





#### "Drivers"



SWP and CVP water diversions

Water Board regulatory programs

 Issues, baseline conditions, trends, and variability

Regional/local water supply

#### Big Issues





- All water uses salinity, X2
- NPS runoff sources and prevention
- Drinking water disinfection byproducts
- POTWs Pharmaceuticals and personal care products
- Mercury in fish

## Many but not all Delta WQ data online, several public databases:



### Summary

 Most monitoring for water projects, regulatory programs



 Many, but not all data available, several public databases